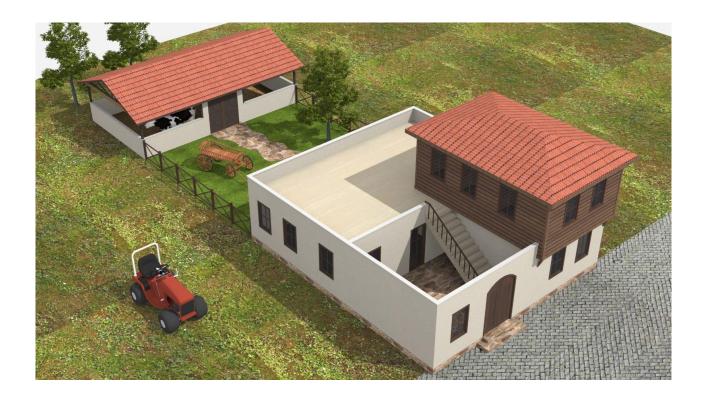

e 16. Grassland

POST DISASTER PERMANENT HOUSING PROJECT STUDIED WITH GOVERNMENT

# VILLAGE HOUSE / TYPE 1





## VILLAGE HOUSE / TYPE 2





## VILLAGE HOUSE / TYPE 2

## **Type 2** / Two deck with courtyard







| HOUSE BRUT | 128 m <sup>2</sup> |
|------------|--------------------|
| DAM        | 58 m²              |
| STAIRS     | 4 m²               |
| TOTAL      | 190 m <sup>2</sup> |
| COURTYARD  | 40 m <sup>2</sup>  |



## BARN / TYPE 1

## SEETLEMENT PLAN FOR 20 SHEEPS BARN







ÖN GÖRÜNÜŞ

ШШП







#### BARN for 20 SHEEPS + DAIRY + HOUSE PLAN







## VILLAGE HOUSE SETTLEMENT PLAN







#### **GREENHOUSE + HOUSE SETTLEMENT PLAN**







**OPEN AREA FARMING / HOUSE SETTLEMENT PLAN** 









# **EXAMPLE SETTLEMENT PLAN**

#### BARN FOR 20 COW + HOUSE SETTLEMENT PLAN







# **CONCEPT PROJECT – EMERGENCY AID CENTERS**











# **MOCAMP - MODULAR CAMPS**







#### A hybrid solution for sheltering

- Setup: 20 minutes with 2 people without any tool or machine
- Surface: any type, not required a flat surface
- Area: 24 m2
- Weight: 120 kg
- Covering: Textile, composite
- Transportation: with trojleys



# **TINY HOUSE CONCEPTS (SELF SUFFICIENT ENERGY&AND WATER)**











# **BALLISTIC UNITS**



















- DISASTER TENT
- PAVILION TENT
- INFLATABLE TENT
  - ACIL MÜDAHALE ÇADIRI EMERGENCY TENT
  - ETKİNLİK ÇADIRI EVENT TENT
- GENERAL PURPOSE TENT
- SHELTER TENT
- MILITARY TENT
- KAM PET

# **PAVILION TENT**

### $3*3 m^2 - 4*4 m^2 - 5*5 m^2 - 6*6 m^2$

#### SIMPLE SETUP

╉

It may be used in the outdoor activities such as shade, camellia, cer