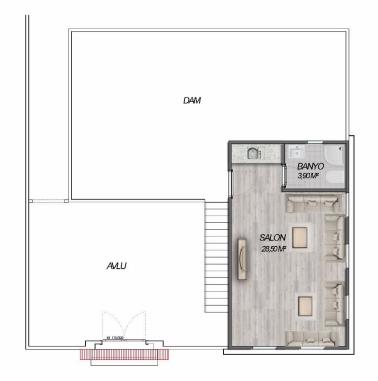

# VILLAGE HOUSE / TYPE 1

## VILLAGE HOUSE / TYPE 2

## **Type 2** / Two deck with courtyard

| HOUSE BRUT | 128 m <sup>2</sup> |
|------------|--------------------|
| DAM        | 58 m²              |
| STAIRS     | 4 m²               |
| TOTAL      | 190 m <sup>2</sup> |
| COURTYARD  | 40 m <sup>2</sup>  |