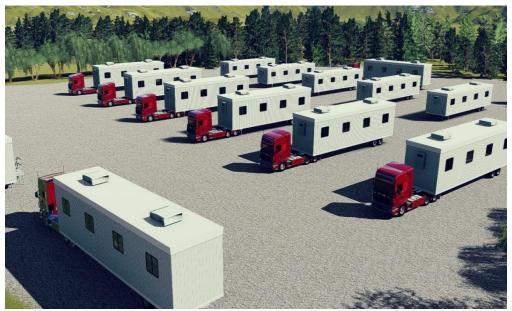

## **PRE-FABRICATED BUILDINGS**

We provide flexible and modular buildings suitable for different usage areas such as industrial, commercial, residential and social to support the disaster accommodation capacity and to respond to the increasing demand in the pre-fabricated building sector.

## **OUR SOLUTIONS**

Our solutions are pre-fabricated living space solutions that can be produced and applied in a short time, which ensure quick accommodation solutions.

These can be regarded as the most suitable solutions for various corporate or public needs such as construction site, social facility, hospital, school, office, dining hall, dormitory and disaster accommodation. These structures can be disassembled and re-installed; they can be adapted according to different geographical and climatic conditions by applying different insulation features. More and more customers are choosing pre-fabricated living spaces due to their practical features, affordable costs and quick solutions.