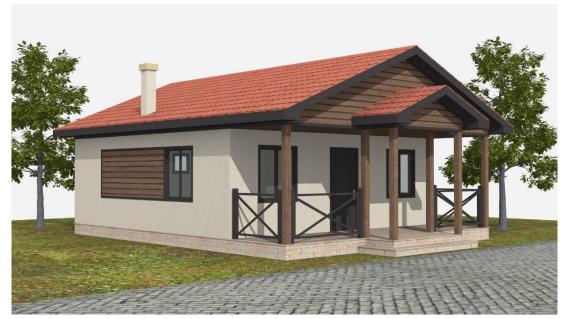

80m2) 5. 2 deck Big House 6. Dairy 7. Mosque 8. School 9. Village Center **10.** Lodging **11**. Village Mansion **12.** Mukhtar Building **13. Health Building 14. Sport Area 15.** Greenhouse 16. Grassland

POST DISASTER PERMANENT HOUSING PROJECT STUDIED WITH GOVERNMENT

# VILLAGE HOUSE / TYPE 1





## VILLAGE HOUSE / TYPE 2





## VILLAGE HOUSE / TYPE 2

## **Type 2** / Two deck with courtyard







| HOUSE BRUT | 128 m <sup>2</sup> |
|------------|--------------------|
| DAM        | 58 m²              |
| STAIRS     | 4 m²               |
| TOTAL      | 190 m <sup>2</sup> |
| COURTYARD  | 40 m <sup>2</sup>  |



## BARN / TYPE 1

## SEETLEMENT PLAN FOR 20 SHEEPS BARN







ÖN GÖRÜNÜŞ

ШШП







#### BARN for 20 SHEEPS + DAIRY + HOUSE PLAN







## VILLAGE HOUSE SETTLEMENT PLAN







#### **GREENHOUSE + HOUSE SETTLEMENT PLAN**







**OPEN AREA FARMING / HOUSE SETTLEMENT PLAN** 









# **EXAMPLE SETTLEMENT PLAN**

#### BARN FOR 20 COW + HOUSE SETTLEMENT PLAN







# **CONCEPT PROJECT – EMERGENCY AID CENTERS**











# **MOCAMP - MODULAR CAMPS**







#### A hybrid solution for sheltering

- Setup: 20 minutes with 2 people without any tool or machine
- Surface: any type, not required a flat surface
- Area: 24 m2
- Weight: 120 kg
- Covering: Textile, composite
- Transportation: with trojleys



# **TINY HOUSE CONCEPTS (SELF SUFFICIENT ENERGY&AND WATER)**











# **BALLISTIC UNITS**



















- DISASTER TENT
- PAVILION TENT
- INFLATABLE TENT
  - ACIL MÜDAHALE ÇADIRI EMERGENCY TENT
  - ETKİNLİK ÇADIRI EVENT TENT
- GENERAL PURPOSE TENT
- SHELTER