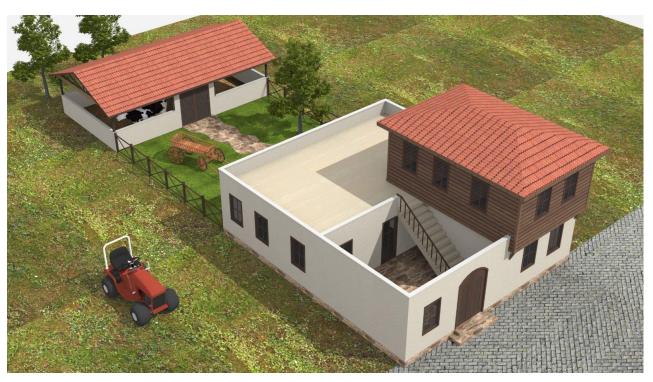

llage House **4.** Private Small House (80m2) 5. 2 deck Big House 6. Dairy 7. Mosque 8. School 9. Village Center **10.** Lodging **11**. Village Mansion **12.** Mukhtar Building **13. Health Building 14. Sport Area 15.** Greenhouse 16. Grassland

POST DISASTER PERMANENT HOUSING PROJECT STUDIED WITH GOVERNMENT

# VILLAGE HOUSE / TYPE 1





## VILLAGE HOUSE / TYPE 2





## VILLAGE HOUSE / TYPE 2

## **Type 2** / Two deck with courtyard







| HOUSE BRUT | 128 m <sup>2</sup> |
|------------|--------------------|
| DAM        | 58 m²              |
| STAIRS     | 4 m²               |
| TOTAL      | 190 m <sup>2</sup> |
| COURTYARD  | 40 m <sup>2</sup>  |



## BARN / TYPE 1

## SEETLEMENT PLAN FOR 20 SHEEPS BARN







ÖN GÖRÜNÜŞ

ШШП







#### BARN for 20 SHEEPS + DAIRY + HOUSE PLAN







## VILLAGE HOUSE SETTLEMENT PLAN







#### **GREENHOUSE + HOUSE SETTLEMENT PLAN**







**OPEN AREA FARMING / HOUSE SETTLEMENT PLAN** 









# **EXAMPLE SETTLEMENT PLAN**

#### BARN FOR 20 COW + HOUSE SETTLEMENT PLAN







# **CONCEPT PROJECT – EMERGENCY AID CENTERS**











# **MOCAMP - MODULAR CAMPS**







#### A hybrid solution for sheltering

- Setup: 20 minutes with 2 people without any tool or machine
- Surface: any type, not required a flat surface
- Area: 24 m2
- Weight: 120 kg
- Covering: Textile, composite
- Transportation: with trojleys



# **TINY HOUSE CONCEPTS (SELF SUFFICIENT ENERGY&AND WATER)**











# **BALLISTIC UNITS**



















- DISASTER TENT
- PAVILION TENT
- INFLATABLE TENT
  - ACIL MÜDAHALE ÇADIRI EMERGENCY TENT
  - ETKİNLİK ÇADIRI EVE