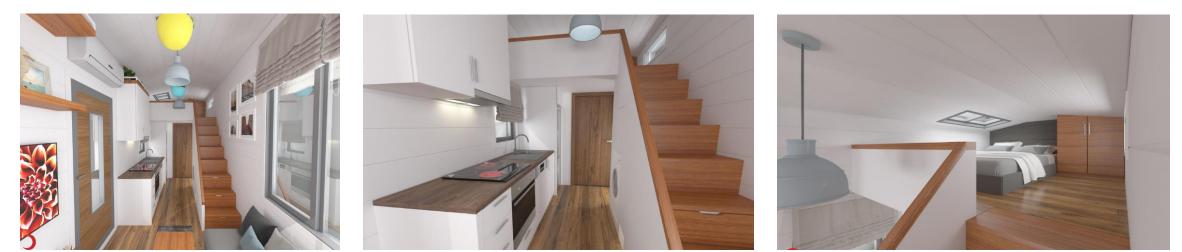

40 m <sup>2</sup>  |



## BARN / TYPE 1

## SEETLEMENT PLAN FOR 20 SHEEPS BARN







ÖN GÖRÜNÜŞ

ШШП







#### BARN for 20 SHEEPS + DAIRY + HOUSE PLAN







## VILLAGE HOUSE SETTLEMENT PLAN







#### **GREENHOUSE + HOUSE SETTLEMENT PLAN**







**OPEN AREA FARMING / HOUSE SETTLEMENT PLAN** 









# **EXAMPLE SETTLEMENT PLAN**

#### BARN FOR 20 COW + HOUSE SETTLEMENT PLAN







# **CONCEPT PROJECT – EMERGENCY AID CENTERS**











# **MOCAMP - MODULAR CAMPS**







#### A hybrid solution for sheltering

- Setup: 20 minutes with 2 people without any tool or machine
- Surface: any type, not required a flat surface
- Area: 24 m2
- Weight: 120 kg
- Covering: Textile, composite
- Transportation: with trojleys



# **TINY HOUSE CONCEPTS (SELF SUFFICIENT ENERGY&AND WATER)**











# **BALLISTIC UNITS**



















- DISASTER TENT
- PAVILION TENT
- INFLATABLE TENT
  - ACIL MÜDAHALE ÇADIRI EMERGENCY TENT
  - ETKİNLİK ÇADIRI EVENT TENT
- GENERAL PURPOSE TENT
- SHELTER TENT
- MILITARY TENT
- KAM PET

# **PAVILION TENT**

### $3*3 m^2 - 4*4 m^2 - 5*5 m^2 - 6*6 m^2$

#### SIMPLE SETUP

╉

It may be used in the outdoor activities such as shade, camellia, ceremonial tent office. Fair, occasion stand, etc. It has characteristics of easy carriage, storage and simple setup, ability to use the side curtains open and closed.

#### WATERPROOF

Celling and side curtains; the waning having 435gr/m<sup>2</sup> PVC waterproof (TS 1974 EN 1734) and flame-resistance (TS EN ISO 6941) characteristics is used.

#### FIREPROOF

In ceiling; the awning heat-resistant having 670gr/