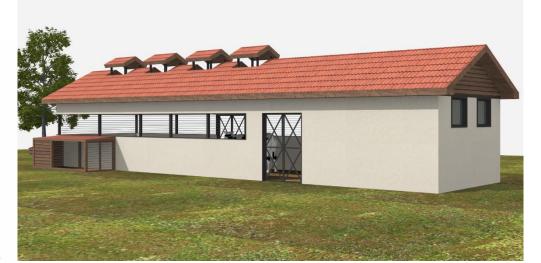

**



**1. 1 deck Village House** 2. Barn 3. 2 deck Village House **4.** Private Small House (80m2) 5. 2 deck Big House 6. Dairy 7. Mosque 8. School 9. Village Center **10.** Lodging **11**. Village Mansion **12.** Mukhtar Building **13. Health Building 14. Sport Area 15.** Greenhouse 16. Grassland

POST DISASTER PERMANENT HOUSING PROJECT STUDIED WITH GOVERNMENT

# VILLAGE HOUSE / TYPE 1





## VILLAGE HOUSE / TYPE 2





## VILLAGE HOUSE / TYPE 2

## **Type 2** / Two deck with courtyard







| HOUSE BRUT | 128 m <sup>2</sup> |
|------------|--------------------|
| DAM        | 58 m²              |
| STAIRS     | 4 m²               |
| TOTAL      | 190 m <sup>2</sup> |
| COURTYARD  | 40 m <sup>2</sup>  |



## BARN / TYPE 1

## SEETLEMENT PLAN FOR 20 SHEEPS BARN







ÖN GÖRÜNÜŞ

ШШП







#### BARN for 20 SHEEPS + DAIRY + HOUSE PLAN







## VILLAGE HOUSE SETTLEMENT PLAN







#### **GREENHOUSE + HOUSE SETTLEMENT PLAN**







**OPEN AREA FARMING / HOUSE SETTLEMENT PLAN** 









# **EXAMPLE SETTLEMENT PLAN**

#### BARN FOR 20 COW + HOUSE SETTLEMENT PLAN







# **CONCEPT PROJECT – EMERGENCY AID CENTERS**











# **MOCAMP - MODULAR CAMPS**







#### A hybrid solution for sheltering

- Setup: 20 minutes with 2 people without any tool or machine
- Surface: any type, not required a flat surface
- Area: 24 m2
- Weight: 120 kg
- Covering: Textile, composite
- Transportation: with trojleys



# **TINY HOUSE CONCEPTS (SELF SUFFICIENT ENERGY&AND WATER)**











# **BALLISTIC UNITS**



















- DISASTER TENT
- PAVILION TENT
- INFLATABLE TENT
  - ACIL