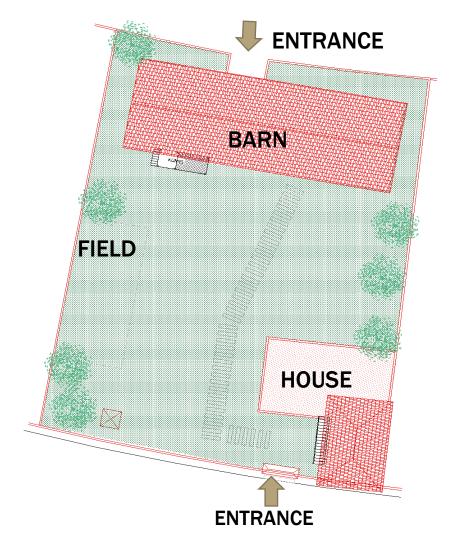

use 16. Grassland

POST DISASTER PERMANENT HOUSING PROJECT STUDIED WITH GOVERNMENT

# VILLAGE HOUSE / TYPE 1





## VILLAGE HOUSE / TYPE 2





## VILLAGE HOUSE / TYPE 2

## **Type 2** / Two deck with courtyard







| HOUSE BRUT | 128 m <sup>2</sup> |
|------------|--------------------|
| DAM        | 58 m²              |
| STAIRS     | 4 m²               |
| TOTAL      | 190 m <sup>2</sup> |
| COURTYARD  | 40 m <sup>2</sup>  |



## BARN / TYPE 1

## SEETLEMENT PLAN FOR 20 SHEEPS BARN







ÖN GÖRÜNÜŞ

ШШП







#### BARN for 20 SHEEPS + DAIRY + HOUSE PLAN







## VILLAGE HOUSE SETTLEMENT PLAN







#### **GREENHOUSE + HOUSE SETTLEMENT PLAN**







**OPEN AREA FARMING / HOUSE SETTLEMENT PLAN** 









# **EXAMPLE SETTLEMENT PLAN**

#### BARN FOR 20 COW + HOUSE SETTLEMENT PLAN







# **CONCEPT PROJECT – EMERGENCY AID CENTERS**











# **MOCAMP - MODULAR CAMPS**







#### A hybrid solution for sheltering

- Setup: 20 minutes with 2 people without any tool or machine
- Surface: any type, not required a flat surface
- Area: 24 m2
- Weight: 120 kg
- Covering: Textile, composite
- Transportation: with trojleys



# **TINY HOUSE CONCEPTS (SELF SUFFICIENT ENERGY&AND WATER)**











# **BALLISTIC UNITS**



















- DISASTER TENT
- PAVILION TENT
- INFLATABLE TENT
  - ACIL MÜDAHALE ÇADIRI EMERGENCY TENT
  - ETKİNLİK ÇADIRI EVENT TENT
- GENERAL PURPOSE TENT
- SHELTER TENT
- MILITARY TENT
- KAM PET

# **PAVILION TENT**

### $3*3 m^2 - 4*4 m^2 - 5*5 m^2 - 6*6 m^2$

#### SIMPLE SETUP

╉

It may be used in the outdoor activities such as shade, camellia, c