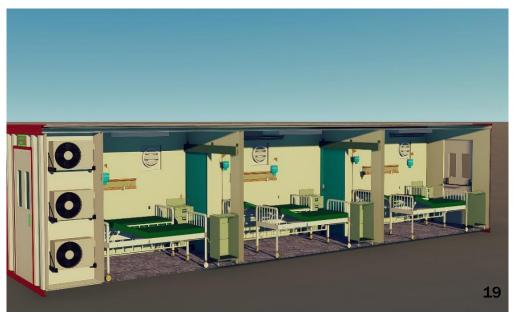

## **HOSPITAL CAMPUSES - MODULAR QUARANTINE HOSPITALS**

(Designed according to World Health Organization pandemic hospitals standards)