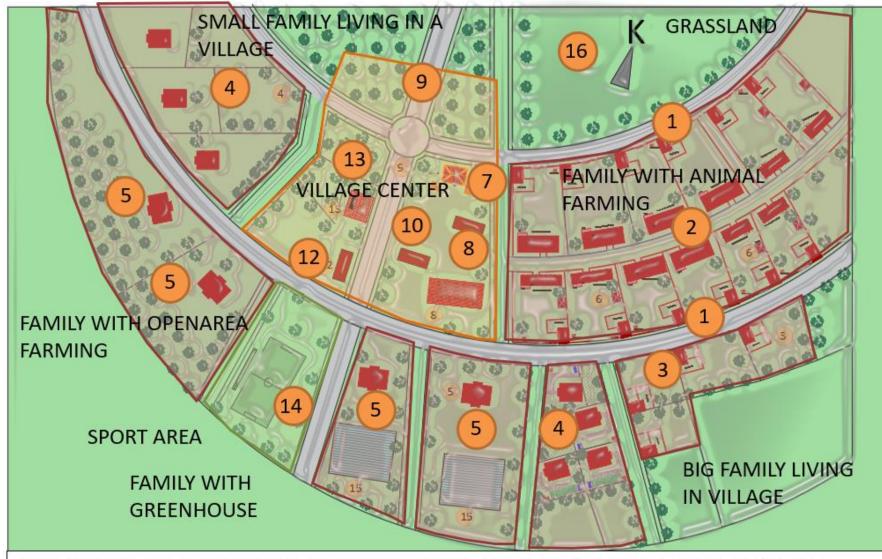

## **CONCEPT PROJECTS - ECOVILLAGE**

**1. 1 deck Village House** 2. Barn 3. 2 deck Village House **4.** Private Small House (80m2) 5. 2 deck Big House 6. Dairy 7. Mosque 8. School 9. Village Center **10.** Lodging **11**. Village Mansion **12.** Mukhtar Building **13. Health Building 14. Sport Area 15.** Greenhouse 16. Grassland