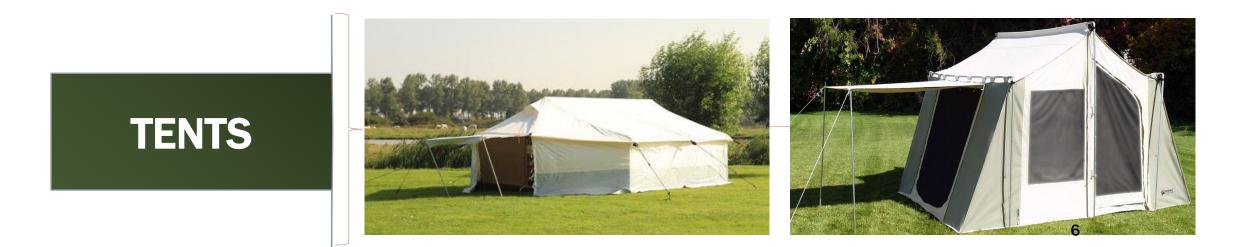

# **BALLISTIC UNITS**

- DISASTER TENT
- PAVILION TENT
- INFLATABLE TENT
  - ACIL MÜDAHALE ÇADIRI EMERGENCY TENT
  - ETKİNLİK ÇADIRI EVENT TENT
- GENERAL PURPOSE TENT
- SHELTER TENT
- MILITARY TENT
- KAM PET

# **PAVILION TENT**

### $3*3 m^2 - 4*4 m^2 - 5*5 m^2 - 6*6 m^2$

#### SIMPLE SETUP

╉

It may be used in the outdoor activities such as shade, camellia, ceremonial tent office. Fair, occasion stand, etc. It has characteristics of easy carriage, storage and simple setup, ability to use the side curtains open and closed.