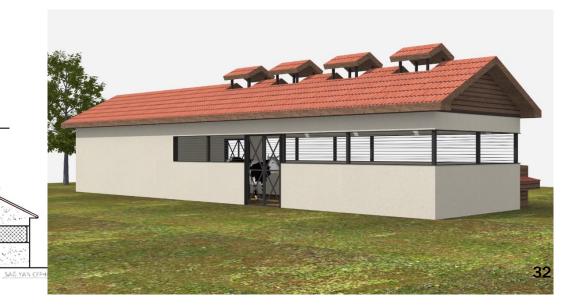

**1. 1 deck Village House** 2. Barn 3. 2 deck Village House **4.** Private Small House (80m2) 5. 2 deck Big House 6. Dairy 7. Mosque 8. School 9. Village Center **10.** Lodging **11**. Village Mansion **12.** Mukhtar Building **13. Health Building 14. Sport Area 15.** Greenhouse 16. Grassland

POST DISASTER PERMANENT HOUSING PROJECT STUDIED WITH GOVERNMENT

# VILLAGE HOUSE / TYPE 1





## VILLAGE HOUSE / TYPE 2





## VILLAGE HOUSE / TYPE 2

## **Type 2** / Two deck with courtyard







| HOUSE BRUT | 128 m <sup>2</sup> |
|------------|--------------------|
| DAM        | 58 m²              |
| STAIRS     | 4 m²               |
| TOTAL      | 190 m <sup>2</sup> |
| COURTYARD  | 40 m <sup>2</sup>  |



## BARN / TYPE 1

## SEETLEMENT PLAN FOR 20 SHEEPS BARN







ÖN GÖRÜNÜŞ

ШШП







#### BARN for 20 SHEEPS + DAIRY + HOUSE PLAN







## VILLAGE HOUSE SETTLEMENT PLAN







#### **GREENHOUSE + HOUSE SETTLEMENT PLAN**







**OPEN AREA FARMING / HOUSE SETTLEMENT PLAN** 









# **EXAMPLE SETTLEMENT PLAN**

#### BARN FOR 20 COW + HOUSE SETTLEMENT PLAN







# **CONCEPT PROJECT – EMERGENCY AID CENTERS**











# **MOCAMP - MODULAR CAMPS**







#### A hybrid solution for sheltering

- Setup: 20 minutes with 2 people without any tool or machine
- Surface: any type, not required a flat surface
- Area: 24 m2
- Weight: 120 kg
- Covering: Textile, composite
- Transportation: with trojleys



# **TINY HOUSE CONCEPTS (SELF SUFFICIENT ENERGY&AND WATER)**











# **BALLISTIC UNITS**



















- DISASTER TENT
- PAVILION TENT
- INFLATABLE TENT
  - ACIL MÜ