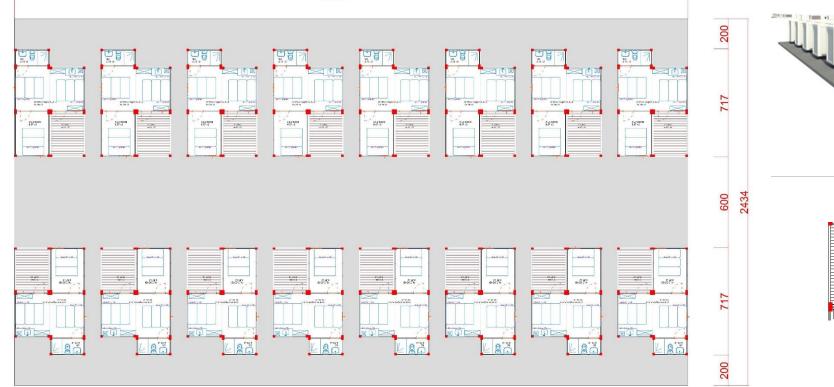

# PRE-FABRICATED BUILDINGS

(B) (A) ventshahta

\_\_\_\_\_\_%

+6,360

1=57%

+2.070

dormer

TITITITI

(C

5

0080

+3,260

# SAMPLE LAYOUT OF A DISTRICT

of tabe to

ISAOC BILA Str 18.8

2483T 217.6.0