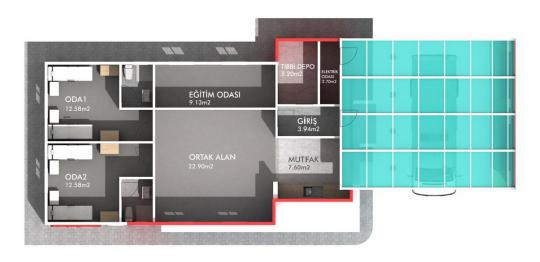

T STUDIED WITH GOVERNMENT

# VILLAGE HOUSE / TYPE 1





## VILLAGE HOUSE / TYPE 2





## VILLAGE HOUSE / TYPE 2

## **Type 2** / Two deck with courtyard







| HOUSE BRUT | 128 m <sup>2</sup> |
|------------|--------------------|
| DAM        | 58 m²              |
| STAIRS     | 4 m²               |
| TOTAL      | 190 m <sup>2</sup> |
| COURTYARD  | 40 m <sup>2</sup>  |



## BARN / TYPE 1

## SEETLEMENT PLAN FOR 20 SHEEPS BARN







ÖN GÖRÜNÜŞ

ШШП







#### BARN for 20 SHEEPS + DAIRY + HOUSE PLAN







## VILLAGE HOUSE SETTLEMENT PLAN







#### **GREENHOUSE + HOUSE SETTLEMENT PLAN**







**OPEN AREA FARMING / HOUSE SETTLEMENT PLAN** 









# **EXAMPLE SETTLEMENT PLAN**

#### BARN FOR 20 COW + HOUSE SETTLEMENT PLAN







# **CONCEPT PROJECT – EMERGENCY AID CENTERS**











# **MOCAMP - MODULAR CAMPS**







#### A hybrid solution for sheltering

- Setup: 20 minutes with 2 people without any tool or machine
- Surface: any type, not required a flat surface
- Area: 24 m2
- Weight: 120 kg
- Covering: Textile, composite
- Transportation: with trojleys



# **TINY HOUSE CONCEPTS (SELF SUFFICIENT ENERGY&AND WATER)**











# **BALLISTIC UNITS**



















- DISASTER TENT
- PAVILION TENT
- INFLATABLE TENT
  - ACIL MÜDAHALE ÇADIRI EMERGENCY TENT
  - ETKİNLİK ÇADIRI EVENT TENT
- GENERAL PURPOSE TENT
- SHELTER TENT
- MILITARY TENT
- KAM PET

# **PAVILION TENT**

### $3*3 m^2 - 4*4 m^2 - 5*5 m^2 - 6*6 m^2$

#### SIMPLE SETUP

╉

It may be used in the outdoor activities such as shade, camellia, ceremonial tent office. Fair, occasion stand, etc. It has