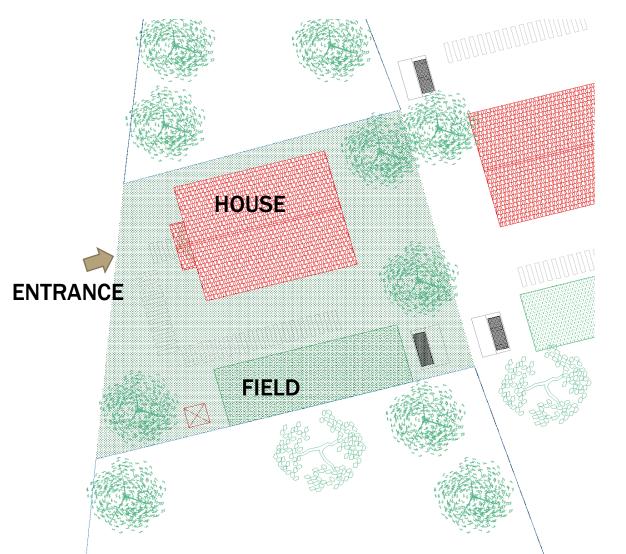

(80m2) 5. 2 deck Big House 6. Dairy 7. Mosque 8. School 9. Village Center **10.** Lodging **11**. Village Mansion **12.** Mukhtar Building **13. Health Building 14. Sport Area 15.** Greenhouse 16. Grassland

POST DISASTER PERMANENT HOUSING PROJECT STUDIED WITH GOVERNMENT

# VILLAGE HOUSE / TYPE 1





## VILLAGE HOUSE / TYPE 2





## VILLAGE HOUSE / TYPE 2

## **Type 2** / Two deck with courtyard







| HOUSE BRUT | 128 m <sup>2</sup> |
|------------|--------------------|
| DAM        | 58 m²              |
| STAIRS     | 4 m²               |
| TOTAL      | 190 m <sup>2</sup> |
| COURTYARD  | 40 m <sup>2</sup>  |



## BARN / TYPE 1

## SEETLEMENT PLAN FOR 20 SHEEPS BARN







ÖN GÖRÜNÜŞ

ШШП







#### BARN for 20 SHEEPS + DAIRY + HOUSE PLAN







## VILLAGE HOUSE SETTLEMENT PLAN







#### **GREENHOUSE + HOUSE SETTLEMENT PLAN**







**OPEN AREA FARMING / HOUSE SETTLEMENT PLAN** 









# **EXAMPLE SETTLEMENT PLAN**

#### BARN FOR 20 COW + HOUSE SETTLEMENT PLAN







# **CONCEPT PROJECT – EMERGENCY AID CENTERS**











# **MOCAMP - MODULAR CAMPS**







#### A hybrid solution for sheltering

- Setup: 20 minutes with 2 people without any tool or machine
- Surface: any type, not required a flat surface
- Area: 24 m2
- Weight: 120 kg
- Covering: Textile, composite
- Transportation: with trojleys



# **TINY HOUSE CONCEPTS (SELF SUFFICIENT ENERGY&AND WATER)**











# **BALLISTIC UNITS**



















- DISASTER TENT
- PAVILION TENT
- INFLATABLE TENT
  - ACIL MÜDAHALE ÇADIRI EMERGENCY TENT
  - ETKİNLİK ÇADIRI EVENT TENT
- GENERAL PURPOSE TENT
- SHELT