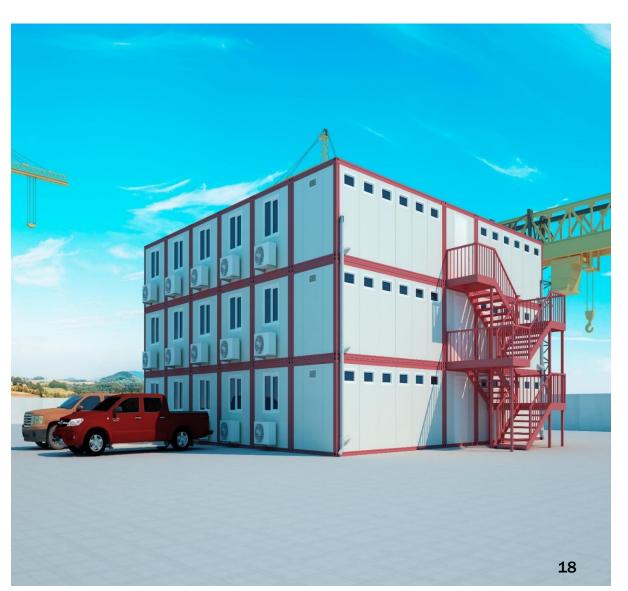

## **PRE-FABRICATED BUILDINGS**

We provide flexible and modular buildings suitable for different usage areas such as industrial, commercial, residential and social to support the disaster accommodation capacity and to respond to the increasing demand in the pre-fabricated building sector.

## **OUR SOLUTIONS**

Our solutions are pre-fabricated living space solutions that can be produced and applied in a short time, which ensure quick accommodation solutions.

These can be regarded as the most suitable solutions for various corporate or public needs such as construction site, social facility, hospital, school, office, dining hall, dormitory and disaster accommodation. These structures can be disassembled and re-installed; they can be adapted according to different geographical and climatic conditions by applying different insulation features. More and more customers are choosing pre-fabricated living spaces due to their practical features, affordable costs and quick solutions.