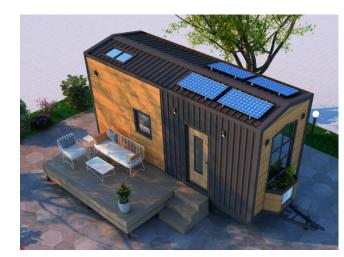

RD  | 40 m <sup>2</sup>  |



## BARN / TYPE 1

## SEETLEMENT PLAN FOR 20 SHEEPS BARN







ÖN GÖRÜNÜŞ

ШШП







#### BARN for 20 SHEEPS + DAIRY + HOUSE PLAN







## VILLAGE HOUSE SETTLEMENT PLAN







#### **GREENHOUSE + HOUSE SETTLEMENT PLAN**







**OPEN AREA FARMING / HOUSE SETTLEMENT PLAN** 









# **EXAMPLE SETTLEMENT PLAN**

#### BARN FOR 20 COW + HOUSE SETTLEMENT PLAN







# **CONCEPT PROJECT – EMERGENCY AID CENTERS**











# **MOCAMP - MODULAR CAMPS**







#### A hybrid solution for sheltering

- Setup: 20 minutes with 2 people without any tool or machine
- Surface: any type, not required a flat surface
- Area: 24 m2
- Weight: 120 kg
- Covering: Textile, composite
- Transportation: with trojleys



# **TINY HOUSE CONCEPTS (SELF SUFFICIENT ENERGY&AND WATER)**











# **BALLISTIC UNITS**



















- DISASTER TENT
- PAVILION TENT
- INFLATABLE TENT
  - ACIL MÜDAHALE ÇADIRI EMERGENCY TENT
  - ETKİNLİK ÇADIRI EVENT TENT
- GENERAL PURPOSE TENT
- SHELTER TENT
- MILITARY TENT
- KAM PET

# **PAVILION TENT**

### $3*3 m^2 - 4*4 m^2 - 5*5 m^2 - 6*6 m^2$

#### SIMPLE SETUP

╉

It may be used in the outdoor activities such as shade, camellia, ceremonial tent office. Fair, occasion stand, etc. It has characteristics of easy carriage, storage and simple setup, ability to use the side curtains open and closed.

#### WATERPROOF

Celling and side curtains; the waning having 435gr/m<sup>2</sup> PVC waterproof (TS 1974 EN 1734) and flame-resistance (TS EN ISO 6941) characteristics is used.

#### FIREPROOF

In ceiling; the awning heat-resistant having