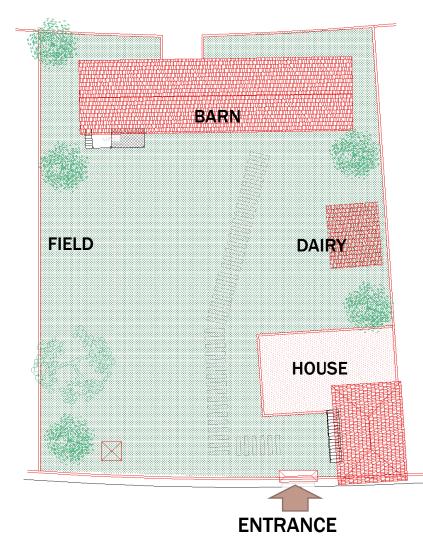

## **CONCEPT PROJECTS - ECOVILLAGE**

**1. 1 deck Village House** 2. Barn 3. 2 deck Village House **4.** Private Small House (80m2) 5. 2 deck Big House 6. Dairy 7. Mosque 8. School 9. Village Center **10.** Lodging **11**. Village Mansion **12.** Mukhtar Building **13. Health Building 14. Sport Area 15.** Greenhouse 16. Grassland

#### BARN for 20 SHEEPS + DAIRY + HOUSE PLAN