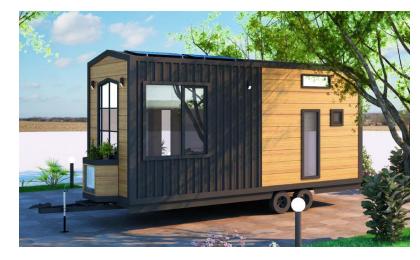

| 40 m <sup>2</sup>  |



## BARN / TYPE 1

## SEETLEMENT PLAN FOR 20 SHEEPS BARN







ÖN GÖRÜNÜŞ

ШШП







#### BARN for 20 SHEEPS + DAIRY + HOUSE PLAN







## VILLAGE HOUSE SETTLEMENT PLAN







#### **GREENHOUSE + HOUSE SETTLEMENT PLAN**







**OPEN AREA FARMING / HOUSE SETTLEMENT PLAN** 









# **EXAMPLE SETTLEMENT PLAN**

#### BARN FOR 20 COW + HOUSE SETTLEMENT PLAN







# **CONCEPT PROJECT – EMERGENCY AID CENTERS**











# **MOCAMP - MODULAR CAMPS**







#### A hybrid solution for sheltering

- Setup: 20 minutes with 2 people without any tool or machine
- Surface: any type, not required a flat surface
- Area: 24 m2
- Weight: 120 kg
- Covering: Textile, composite
- Transportation: with trojleys



# **TINY HOUSE CONCEPTS (SELF SUFFICIENT ENERGY&AND WATER)**











# **BALLISTIC UNITS**



















- DISASTER TENT
- PAVILION TENT
- INFLATABLE TENT
  - ACIL MÜDAHALE ÇADIRI EMERGENCY TENT
  - ETKİNLİK ÇADIRI EVENT TENT
- GENERAL PURPOSE TENT
- SHELTER TENT
- MILITARY TENT
- KAM PET

# **PAVILION TENT**

### $3*3 m^2 - 4*4 m^2 - 5*5 m^2 - 6*6 m^2$

#### SIMPLE SETUP

╉

It may be used in the outdoor activities such as shade, camellia, ceremonial tent office. Fair, occasion stand, etc. It has characteristics of easy carriage, storage and simple setup, ability to use the side curtains open and closed.

#### WATERPROOF

Celling and side curtains; the waning having 435gr/m<sup>2</sup> PVC waterproof (TS 1974 EN 1734) and flame-resistance (TS EN ISO 6941) characteristics is used.

#### FIREPROOF

In ceiling; the awning heat-resistant having 67