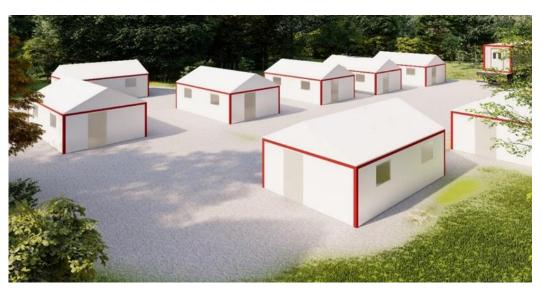

# **MOCAMP - MODULAR CAMPS**

#### A hybrid solution for sheltering

- Setup: 20 minutes with 2 people without any tool or machine
- Surface: any type, not required a flat surface
- Area: 24 m2
- Weight: 120 kg
- Covering: Textile, composite
- Transportation: with trojleys