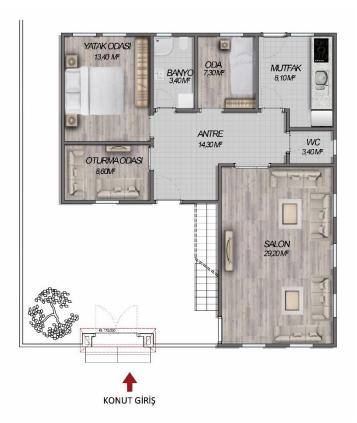

## **Type 2** / Two deck with courtyard

| HOUSE BRUT | 128 m <sup>2</sup> |
|------------|--------------------|
| DAM        | 58 m²              |
| STAIRS     | 4 m²               |
| TOTAL      | 190 m <sup>2</sup> |
| COURTYARD  | 40 m <sup>2</sup>  |