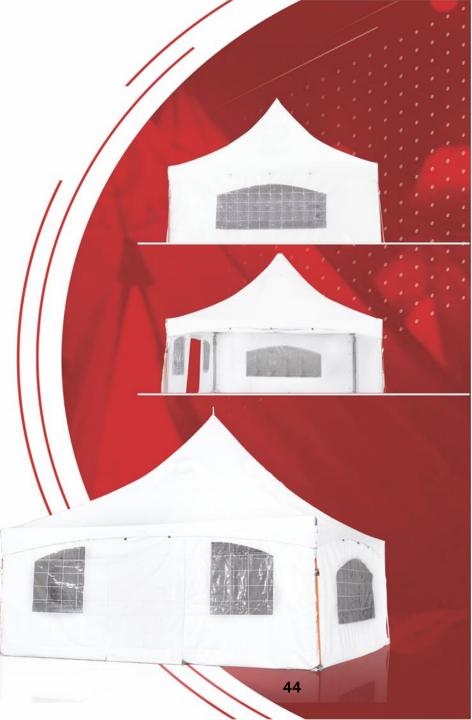

# **PAVILION TENT**

### $3*3 m^2 - 4*4 m^2 - 5*5 m^2 - 6*6 m^2$

#### SIMPLE SETUP

╉

It may be used in the outdoor activities such as shade, camellia, ceremonial tent office. Fair, occasion stand, etc. It has characteristics of easy carriage, storage and simple setup, ability to use the side curtains open and closed.