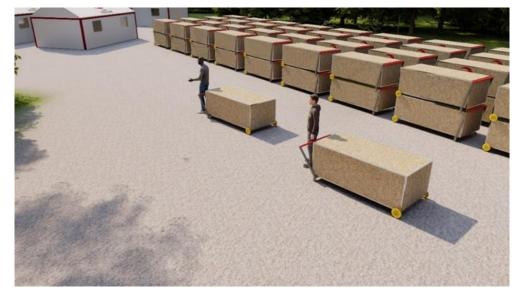

# **MOCAMP - MODULAR CAMPS**

#### A hybrid solution for sheltering

- Setup: 20 minutes with 2 people without any tool or machine
- Surface: any type, not required a flat surface
- Area: 24 m2
- Weight: 120 kg
- Covering: Textile, composite
- Transportation: with trojleys