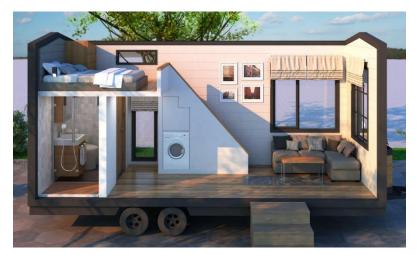

| 40 m <sup>2</sup>  |



## BARN / TYPE 1

## SEETLEMENT PLAN FOR 20 SHEEPS BARN







ÖN GÖRÜNÜŞ

ШШП







#### BARN for 20 SHEEPS + DAIRY + HOUSE PLAN







## VILLAGE HOUSE SETTLEMENT PLAN







#### **GREENHOUSE + HOUSE SETTLEMENT PLAN**







**OPEN AREA FARMING / HOUSE SETTLEMENT PLAN** 









# **EXAMPLE SETTLEMENT PLAN**

#### BARN FOR 20 COW + HOUSE SETTLEMENT PLAN







# **CONCEPT PROJECT – EMERGENCY AID CENTERS**











# **MOCAMP - MODULAR CAMPS**







#### A hybrid solution for sheltering

- Setup: 20 minutes with 2 people without any tool or machine
- Surface: any type, not required a flat surface
- Area: 24 m2
- Weight: 120 kg
- Covering: Textile, composite
- Transportation: with trojleys



# **TINY HOUSE CONCEPTS (SELF SUFFICIENT ENERGY&AND WATER)**











# **BALLISTIC UNITS**



















- DISASTER TENT
- PAVILION TENT
- INFLATABLE TENT
  - ACIL MÜDAHALE ÇADIRI EMERGENCY TENT
  - ETKİNLİK ÇADIRI EVENT TENT
- GENERAL PURPOSE TENT
- SHELTER TENT
- MILITARY TENT
- KAM PET

# **PAVILION TENT**

### $3*3 m^2 - 4*4 m^2 - 5*5 m^2 - 6*6 m^2$

#### SIMPLE SETUP

╉

It may be used in the outdoor activities such as shade, camellia, ceremonial tent office. Fair, occasion stand, etc. It has characteristics of easy carriage, storage and simple setup, ability to use the side curtains open and closed.

#### WATERPROOF

Celling and side curtains; the waning having 435gr/m<sup>2</sup> PVC waterproof (TS 1974 EN 1734) and flame-resistance (TS EN ISO 6941) characteristics is used.

#### FIREPROOF

In ceiling; the awning heat-resistant having 670g