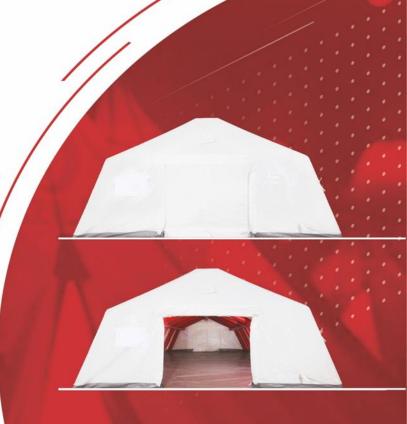

# **BALLISTIC UNITS**

- DISASTER TENT
- PAVILION TENT
- INFLATABLE TENT
  - ACIL MÜDAHALE ÇADIRI EMERGENCY TENT
  - ETKİNLİK ÇADIRI EVENT TENT
- GENERAL PURPOSE TENT
- SHELTER TENT
- MILITARY TENT
- KAM PET

# SHELTER TENT

## **23 m**<sup>2</sup>

#### SIMPLE SETUP

Usage Areas: It is designed to use natural and man-made disasters. It has the features of high mobility, stora-ble and easy setup.

## FIREPROOF

A tarp with 435 gr/m<sup>2</sup> PVC waterproof (TS 1974 EN 1734) and fire retardant (TS EN ISO 6941) features are used.

#### WATERPROOF

Thera is a lobby between the outer tent and the inner lining to ensure air circulation and thermal insulation. A tarp with 435 gr/m<sup>2</sup> waterproof (TS 1974 EN 1734) and fire retardant (TS EN ISO 6941) features are used.

#### DURABLE

100% cotton tarp with 520 gr/m<sup>2</sup> (TS EN ISO 811i) features are used. There are two  $3.5 \text{ m}^2$  entrance areas in the tent.