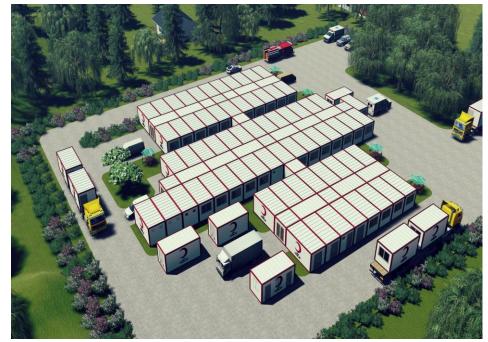

## **PRE-FABRICATED BUILDINGS**

We provide flexible and modular buildings suitable for different usage areas such as industrial, commercial, residential and social to support the disaster accommodation capacity and to respond to the increasing demand in the pre-fabricated building sector.

## **OUR SOLUTIONS**

Our solutions are pre-fabricated living space solutions that can be produced and applied in a short time, which ensure quick accommodation solutions.

These can be regarded as the most suitable solutions for various corporate or public needs such as construction site, social facility, hospital, school, office, dining hall, dormitory and disaster accommodation. These structures can be disassembled and re-installed; they can be adapted according to different geographical and climatic conditions by applying different insulation features. More and more customers are choosing pre-fabricated living spaces due to their practical features, affordable costs and quick solutions.